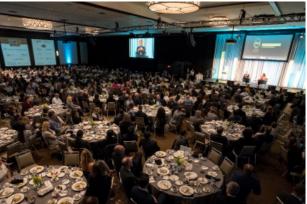

# ANNUAL MEETING

**1,000**Members

Annually, Every Fall \$2.5K-\$20K Sponsorships Available

The Chamber Annual Meeting highlights accomplishments of the past year, sets the stage for the upcoming year, and features a prominent leader.